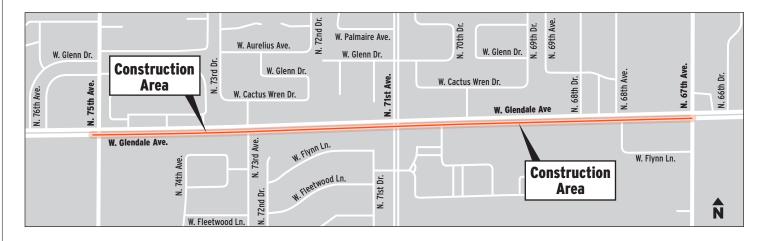

## **Construction Alert:**

Eastbound Lanes on W. Glendale Ave. from N. 75th Ave. to N. 68th Ave.