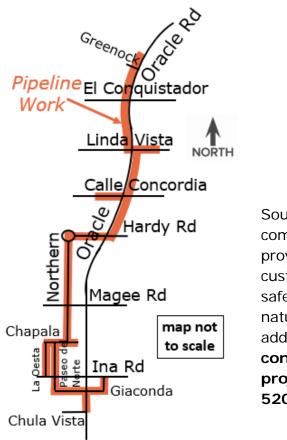

## **Oracle Road**

Southwest Gas will soon be upgrading our gas main in Oracle Road from Hardy Road to Pusch View Lane, and west of Oracle Road from south of Ina to Hardy, with expected completion in December 2018.

You may be affected by the following:

- Pipeline installation will take place along the installation route, followed by abandonment of the existing pipeline.
- Work in Oracle Road will primarily take place off the roadway.
- Roads will remain open for travel with lane and possible left turn restrictions near the work zone.
- Work will take place daytime hours, Monday through Saturday, with traffic control in place 24 hours to protect the work zone.
- Work hours or days may change to minimize impacts to businesses, residents or travelers.
- Business and resident access will be maintained.