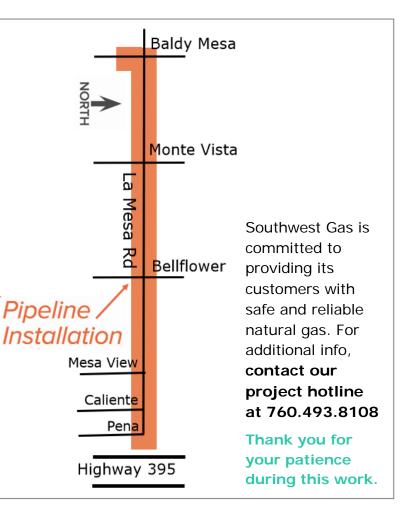

## **Construction Alert:**

## La Mesa Road

Southwest Gas will soon begin work to upgrade our natural gas main in La Mesa Road, from Baldy Mesa Road to Highway 395, with completion expected in October 2018.

You may be affected by the following:

- Work will take place during daytime hours and may include weekends; however, work hours may change to minimize impacts to businesses, homes or traffic.
- Lane restrictions will be in place near the work zone and left turns may be restricted.
- Traffic control will stay in place even during non-work hours to protect the work zone.
- Access to businesses and residences will be maintained.