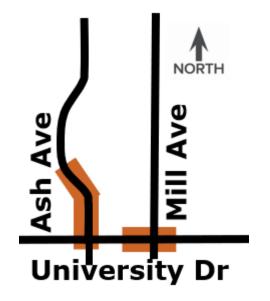

## **University at Ash & Mill**

Southwest Gas will begin work relocating our natural gas infrastructure to accommodate Tempe Streetcar construction.

Relocations will take place in several locations over the next several weeks with work **beginning the week of September 10 in Ash Avenue at University Drive**, **followed by work at Mill and University**.