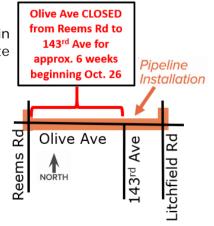

## Olive Avenue, Reems Road to Litchfield Road

Southwest Gas has contracted with Underground Construction Company to install gas pipeline in Olive Avenue, from Reems Road to Litchfield Road, with expected completion in January 2021.

You may be affected by the following:

- Beginning October 26, for approximately 6 weeks, Olive Avenue will be CLOSED between Reems Road and 143<sup>rd</sup> Avenue. Following this work, crews will continue east of 143<sup>rd</sup> Avenue toward Litchfield Road. Olive Avenue will remain open for this work with traffic shifted around the work area. Flaggers will be onsite to assist with the management of traffic.
- Work will take place during daytime hours; however, traffic control will stay in place even during non-work hours to protect the work zone.
- Business and resident access will be maintained.